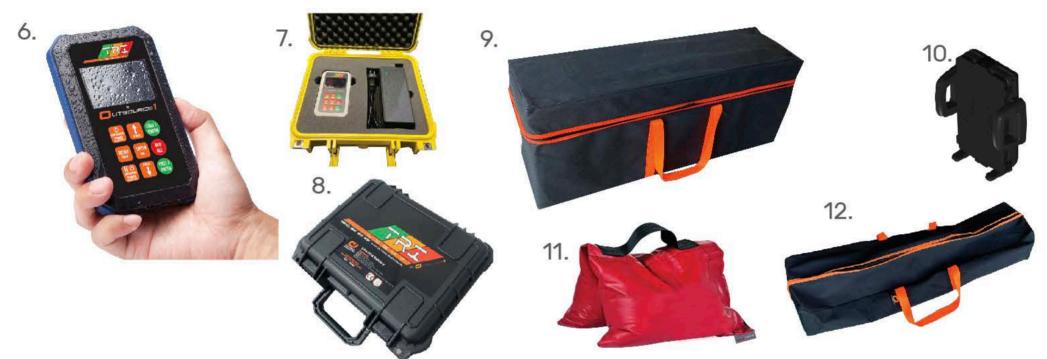

## WHATS IN THE KIT?

- 1. Australian Standard approved signal head
- 2. Signal aspect visors
- 3. Signal head panel Signal on / off switch Backup power connection Charging port socket LED 'RED ASPECT" indicator light
- 4. Mounted and removable Target Board for increased safety and visibilty
- 5. Tripod / Mount
- 6. Hand Held Remote Control (HRC)
- 7. HRC & LH Charging pack
- 8. Robust hard case for HRC and LH Battery/Charger

## **Optional Accessories**

- 9. Kit Bag
- 10. In car charging cradle (HRC)
- 11. Sandbags Tripod Ballast
- 12. Tripod Bag