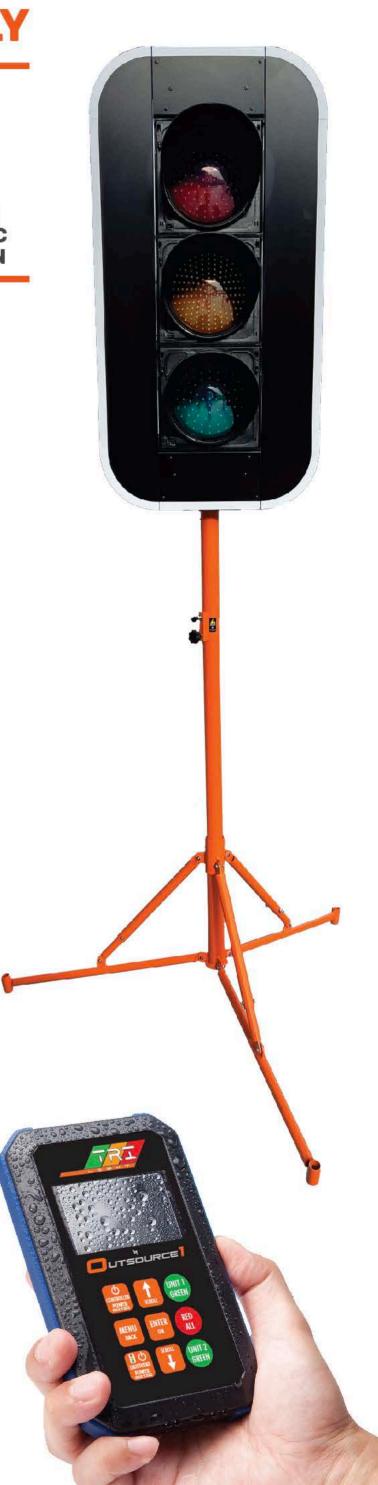

## **FAST AND EASY TO INSTALL**

- Adjustable tripod legs

- Light-weight construction 11.5kg Head, 3.9kg Tripod

## **POWERED FOR LONG RUNTIMES**

- 12 Volt LiFe PO4 Battery

- Offers over 20hours runtime

- Hand remote control powered to match

## DESIGNED BY TRAFFIC CONTROLLERS FOR TRAFFIC CONTROLLERS

- Strong, light-weight and comfortably sized
- Water and dust proof, for reliability
- OLED Screen to keep you informed of settings and battery power for both light head and HRC
- Fast and easy pairing
- Full support log of all events

## WHATS IN THE KIT?

- 1. Australian Standard approved signal head
- 2. Signal aspect visors
- 3. Signal head panel Signal on / off switch Backup power connection Charging port socket LED 'RED ASPECT" indicator light
- 4. Mounted and removable Target Board for increased safety and visibilty
- 5. Tripod / Mount
- 6. Hand Held Remote Control (HRC)
- 7. HRC & LH Charging pack
- 8. Robust hard case for HRC and LH Battery/Charger