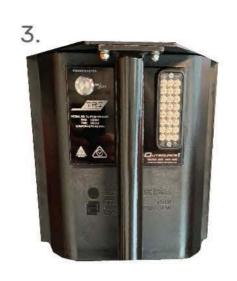

## WHATS IN THE KIT?

- 1. Australian Standard approved signal head
- 2. Signal aspect visors
- 3. Signal head panel Signal on / off switch Backup power connection Charging port socket LED 'RED ASPECT" indicator light
- 4. Mounted and removable Target Board for increased safety and visibilty
- 5. Tripod / Mount
- 6. Hand Held Remote Control (HRC)
- 7. HRC & LH Charging pack
- 8. Robust hard case for HRC and LH Battery/Charger