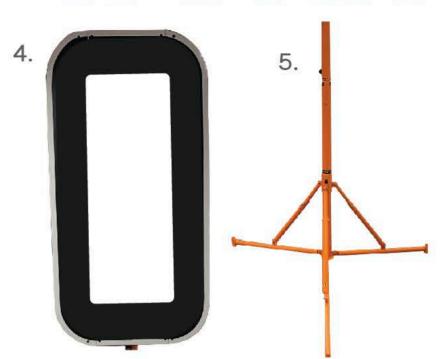

## WHATS IN THE KIT?

- 1. Australian Standard approved signal head
- 2. Signal aspect visors
- 3. Signal head panel Signal on / off switch Backup power connection Charging port socket LED 'RED ASPECT" indicator light
- 4. Mounted and removable Target Board for increased safety and visibilty
- 5. Tripod / Mount
- 6. Hand Held Remote Control (HRC)
- 7. HRC & LH Charging pack
- 8. Robust hard case for HRC and LH Battery/Charger

## **FAST AND EASY TO INSTALL**

- Adjustable tripod legs

- Light-weight construction 11.5kg Head, 3.9kg Tripod